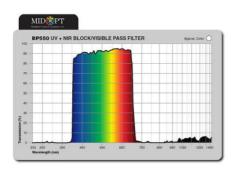

MIDWEST OPTI

F/BP550-C Bandpassfilter - standard, 550nm, for C-Mount

- UV and Near IR Block bandpass filter
- Work area 400-700 nm
- Block UV and IR